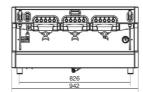

## Dimensions

## Technical features

| Type  | Power*                        | Boiler |
|-------|-------------------------------|--------|
| 1 Gr. | 1.600W+250W 230V 1N~          | 4.0 l  |
| 2 Gr. | 2.800W+350W 230V 1N~          | 10.5 l |
| 3 Gr. | 4.000W+350W 230V 1N~ 400V 3N~ | 14.0 l |

<sup>\*</sup> More power rates are available upon request

| Type  | Net   | Gross |
|-------|-------|-------|
| 1 Gr. | 32 Kg | 42 Kg |
| 2 Gr. | 47 Kg | 63 Kg |
| 3 Gr. | 59 Kg | 73 Kg |

Certifications