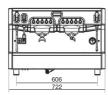

price.

- Professional coffee machine with low groups
- Available with automatic (E) and/or manual (P) dosage, 1, 2 and 3 groups
- 2 steam wands (2/3 groups), 1 hot water output and programmable hot water doses
- 2 hot water doses
- Programming of pre-infusion for the two first drink selections of each group
- Automatic level control for boiler and heating up stage
- Thermosiphonic heating of coffee groups
- No-return system of liquids into the boiler and in the steam taps by means of vacuum valves
- Temperature probe for a constant control of steam boiler pressure
- Pressure gauge for steam boiler and pump
- User-friendly display available for automatic dosage (2/3 groups)
- Wide cup warmer in stainless steel (electrical heating available as optional for 2/3 groups)



## Dimensions









## Technical features

| Type  | Power*                        | Boiler |
|-------|-------------------------------|--------|
| 1 Gr. | 1.600W+250W 230V 1N~          | 4.0 l  |
| 2 Gr. | 2.800W+350W 230V 1N~          | 10.5 l |
| 3 Gr. | 4.000W+350W 230V 1N~ 400V 3N~ | 14.0 l |

<sup>\*</sup> More power rates are available upon request



| Type  | Net   | Gross |
|-------|-------|-------|
| 1 Gr. | 32 Kg | 42 Kg |
| 2 Gr. | 47 Kg | 63 Kg |
| 3 Gr. | 59 Kg | 73 Kg |







Certifications