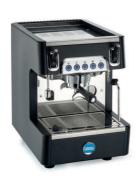

## Cento50

Cento50 is our new traditional machine in an elegant and attractive design with 4 user-friendly selection buttons plus continuous delivery to offer delicious coffees at any time of the day.

It is ideal for all those coffee professionals who are looking for the best solution to achieve quality and excellent performances at a very competitive price.

- Professional coffee machine with low groups
- Available with automatic (E) and/or manual (P) dosage, 1, 2 and 3 groups
- 2 steam wands (2/3 groups), 1 hot water output and programmable hot water doses
- 2 hot water doses
- Programming of pre-infusion for the two first drink selections of each group
- Automatic level control for boiler and heating up stage
- Thermosiphonic heating of coffee groups
- No-return system of liquids into the boiler and in the steam taps by means of vacuum valves
- Temperature probe for a constant control of steam boiler pressure
- Pressure gauge for steam boiler and pump
- User-friendly display available for automatic dosage (2/3 groups)
- Wide cup warmer in stainless steel (electrical heating available as optional for 2/3 groups)