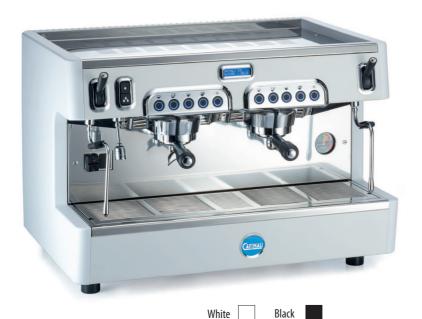

## Cento50

Cento50 is our new traditional machine in an elegant and attractive design with 4 user-friendly selection buttons plus continuous delivery to offer delicious coffees at any time of the day.

It is ideal for all those coffee professionals who are looking for the best solution to achieve quality and excellent performances at a very competitive price.

- Professional coffee machine with low groups
- Available with automatic (E) and/or manual (P) dosage, 1, 2 and 3 groups
- 2 steam wands (2/3 groups), 1 hot water output and programmable hot water doses
- 2 hot water doses
- Programming of pre-infusion for the two first drink selections of each group
- Automatic level control for boiler and heating up stage
- Thermosiphonic heating of coffee groups
- No-return system of liquids into the boiler and in the steam taps by means of vacuum valves
- Temperature probe for a constant control of steam boiler pressure
- Pressure gauge for steam boiler and pump
- User-friendly display available for automatic dosage (2/3 groups)
- Wide cup warmer in stainless steel (electrical heating available as optional for 2/3 groups)