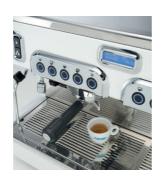

- Professional coffee machine with low groups
- Available with automatic (E) and/or manual (P) dosage, 1, 2 and 3 groups
- 2 steam wands (2/3 groups), 1 hot water output and programmable hot water doses
- 2 hot water doses
- Programming of pre-infusion for the two first drink selections of each group
- Automatic level control for boiler and heating up stage
- Thermosiphonic heating of coffee groups
- No-return system of liquids into the boiler and in the steam taps by means of vacuum valves
- Temperature probe for a constant control of steam boiler pressure
- Pressure gauge for steam boiler and pump
- User-friendly display available for automatic dosage (2/3 groups)
- Wide cup warmer in stainless steel (electrical heating available as optional for 2/3 groups)