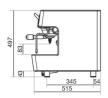

ive price.

- Professional coffee machine with low groups
- Available with automatic (E) and/or manual (P) dosage, 1, 2 and 3 groups
- 2 steam wands (2/3 groups), 1 hot water output and programmable hot water doses
- 2 hot water doses
- Programming of pre-infusion for the two first drink selections of each group
- Automatic level control for boiler and heating up stage
- Thermosiphonic heating of coffee groups
- No-return system of liquids into the boiler and in the steam taps by means of vacuum valves
- Temperature probe for a constant control of steam boiler pressure
- Pressure gauge for steam boiler and pump
- User-friendly display available for automatic dosage (2/3 groups)
- Wide cup warmer in stainless steel (electrical heating available as optional for 2/3 groups)



## Dimensions









## Technical features

| Type  | Power*                        | Boiler |
|-------|-------------------------------|--------|
| 1 Gr. | 1.600W+250W 230V 1N~          | 4.0 l  |
| 2 Gr. | 2.800W+350W 230V 1N~          | 10.5 l |
| 3 Gr. | 4.000W+350W 230V 1N~ 400V 3N~ | 14.0 l |

<sup>\*</sup> More power rates are available upon request



| Type  | Net   | Gross |
|-------|-------|-------|
| 1 Gr. | 32 Kg | 42 Kg |
| 2 Gr. | 47 Kg | 63 Kg |
| 3 Gr. | 59 Kg | 73 Kg |







Certifications